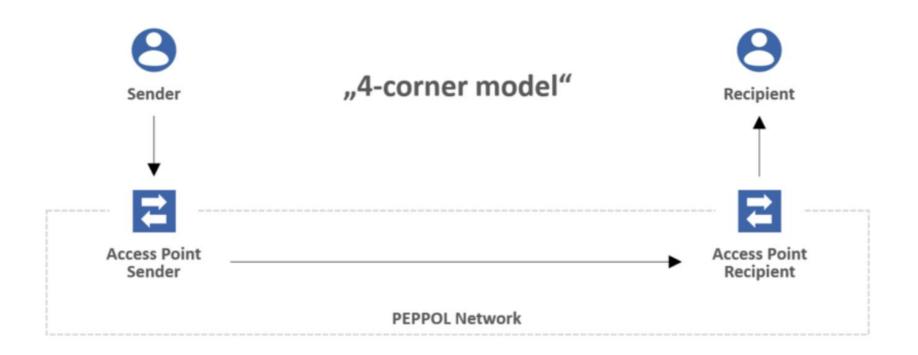

## **SEEBURGER – PEPPOL Access Point**

*Exchange of documents within the entire electronic procurement process* - catalogues, orders, order respense, dispatch notifikation, invoices etc.