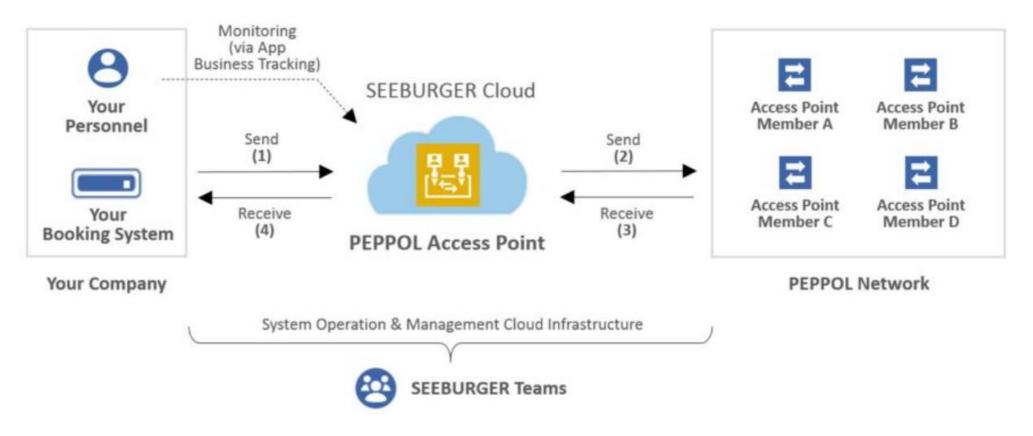

## **SEEBURGER – PEPPOL Access Point**

*Exchange of documents within the entire electronic procurement process* - catalogues, orders, order respense, dispatch notifikation, invoices etc.