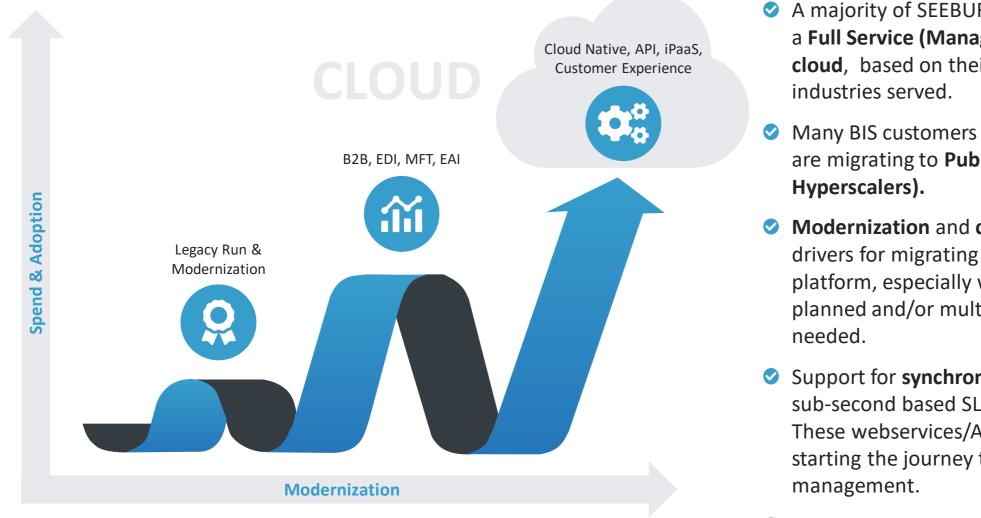

## **Integration Requirements in 2022**

- A majority of SEEBURGER clients are looking at a Full Service (Managed Service) or iPaaS cloud, based on their available resources or industries served.
- Many BIS customers who remain on-premises are migrating to Public Cloud (i.e. Hyperscalers).
- Modernization and consolidation are still key drivers for migrating to a new integration platform, especially when new ERPs are planned and/or multiple cloud integrations are needed.
- Support for synchronous (real-time) calls with sub-second based SLAs have become critical. These webservices/API transactions are kickstarting the journey towards complete API management.

Based on discussions with industry analysts, clients and business partners in 2020.