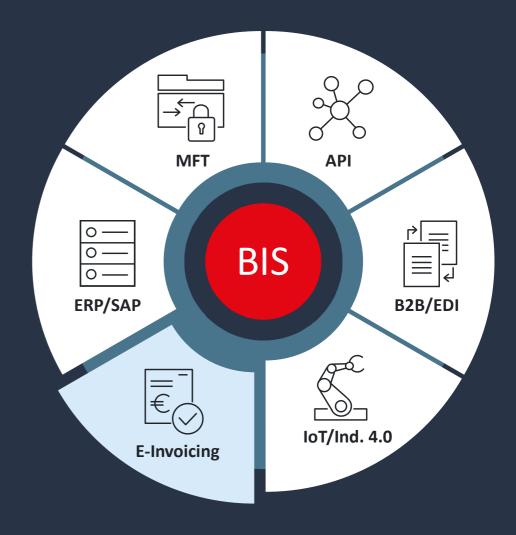

## SEEBURGER Business Integration Suite – ONE Universal Platform for all Integration Requirements

#### Managed File Transfer (MFT)

Securely exchange data between systems and/or people

#### Legacy Integration (ERP/SAP)

Seamlessly connect to any ERP system, use deep SAP integration

Electronic Invoicing

Send and receive invoices electronically

#### **Application Integration (API/EAI)**

Connect applications and cloud services in real time

#### **Business Documents (B2B/EDI)**

Exchange information based on industry standards

#### Internet of Things (IoT/Ind. 4.0)

Embed machines and products into business processes

ONE Platform
 Everything from one source

Scalable and highly availableModular approach

Flexible operating models –
 On Premise, Cloud, Hybrid