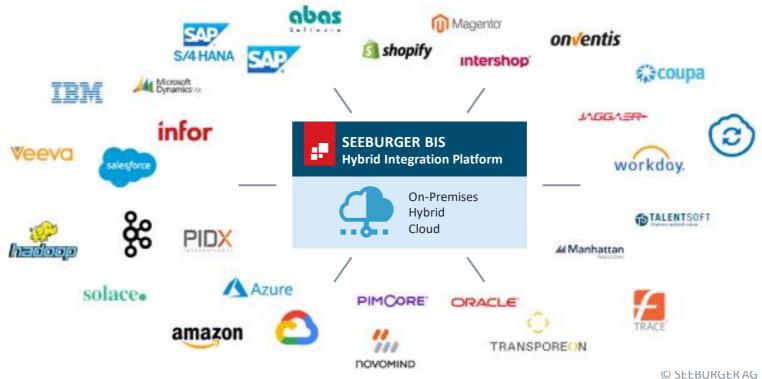

## **SEEBURGER Connectors – solution to the requirements?**

"Connectors – a thing which links two or more things together" **SEEBURGER Connectors** enable you to easily integrate and securely connect to any business application, technology, interface or anything else – *on-premises or in the cloud*.

**SEEBURGER BIS** is an open business integration platform that allows you to integrate ANYTHING.

13

## **SEEBURGER Connectors - Explosion of Endpoints**