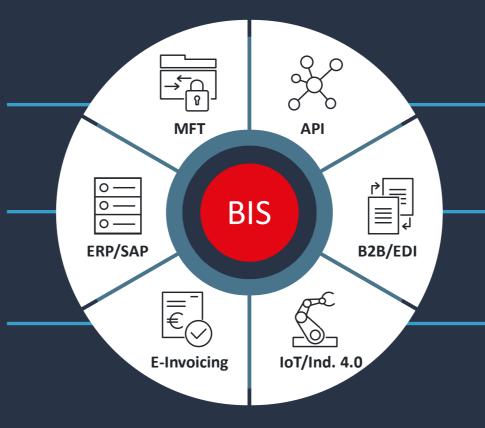

## SEEBURGER Business Integration Suite – ONE Universal Platform for all Integration Requirements

#### Managed File Transfer (MFT)

Securely exchange data between systems and/or people

#### Legacy Integration (ERP/SAP)

Seamlessly connect to any ERP system, use deep SAP integration

Electronic Invoicing

Send and receive invoices electronically

#### **Application Integration (API/EAI)**

Connect applications and cloud services in real time

#### **Business Documents (B2B/EDI)**

Exchange information based on industry standards

#### Internet of Things (IoT/Ind. 4.0)

Embed machines and products into business processes

ONE Platform
 Everything from one source

Scalable and highly availableModular approach

Flexible operating models –
 On Premise, Cloud, Hybrid