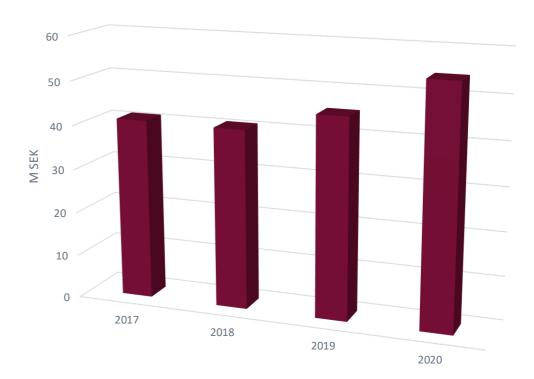

## **SEEBURGER** is in the Integration Business longterm

SEEBURGER AG

SEEBURGER Svenska

Revenue