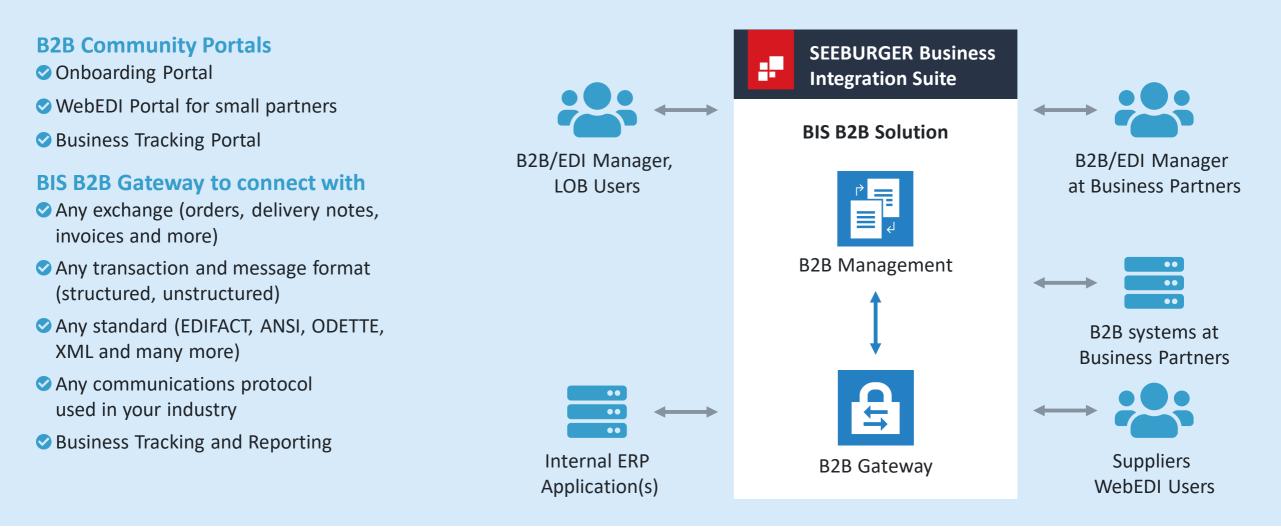

# Business Integration Suite (BIS) BIS B2B/EDI Solution – Process Graphic

## Business Integration Suite (BIS) BIS B2B/EDI Solution

The rationalization potential for business transactions is enormous. With B2B/EDI, manual input can be reduced and data quality can be improved at the same time. B2B/EDI improves the efficiency of your own organization, simplifies and strengthens business relations with partner companies (suppliers, customers, shipping companies, banks, etc.).

It enables companies to demonstrate competence and a high quality of service to business partners.

#### **SEEBURGER B2B/EDI Solution is the answer:**

- 30 years of experience bundled in pre-configured, industry-specific B2B solutions
- German engineered no patchwork
- Repository with more than 10.000 pre-configured maps and partner profiles