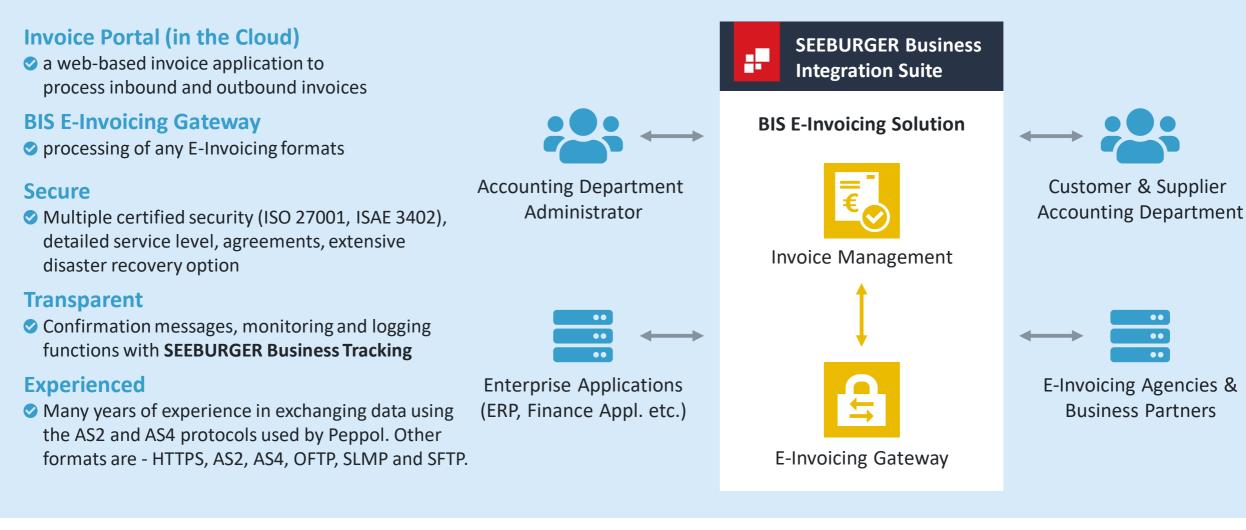

## Business Integration Suite (BIS) BIS elnvoicing Solution & SEEBURGER Cloud

Electronic invoice processing streamlines processes, saves cost and improves the environmental footprint. To benefit from the advantages of E-Invoicing, companies need flexible solutions, which also cover future requirements – without additional cost or technical expenses for the user.

We offer these solutions as BIS E-Invoicing Solution – and with Applications in the SEEBURGER Cloud.

VAN-Network & EESPA

PEPPOL Access Point