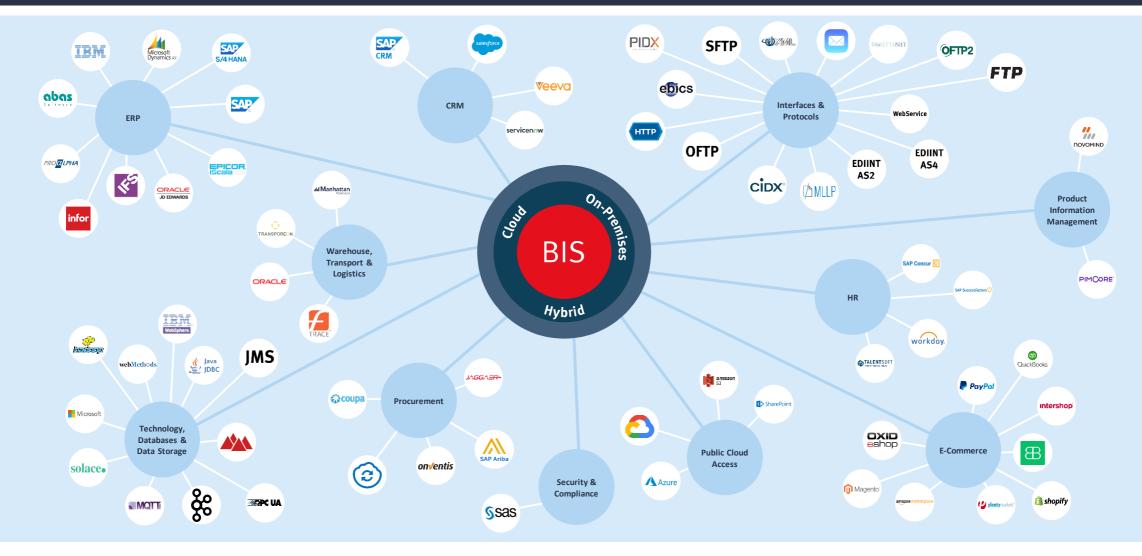

## **SEEBURGER Connectors – solution to the requirements?**

"Connectors – a thing which links two or more things together" **SEEBURGER Connectors** enable you to easily integrate and securely connect to any business application, technology, interface or anything else – *on-premises or in the cloud*.

**SEEBURGER BIS** is an open business integration platform that allows you to integrate ANYTHING.

13

## **SEEBURGER Connectors - Explosion of Endpoints**