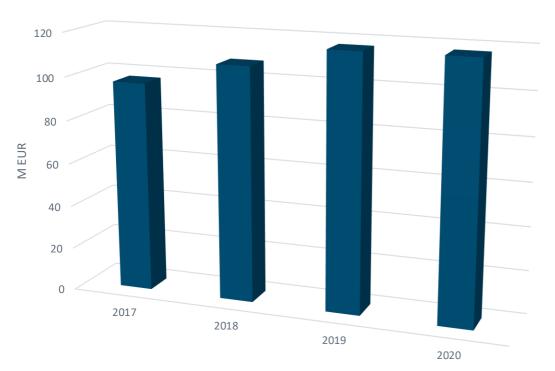

## **SEEBURGER** is in the Integration Business longterm

SEEBURGER AG

SEEBURGER Svenska

Revenue