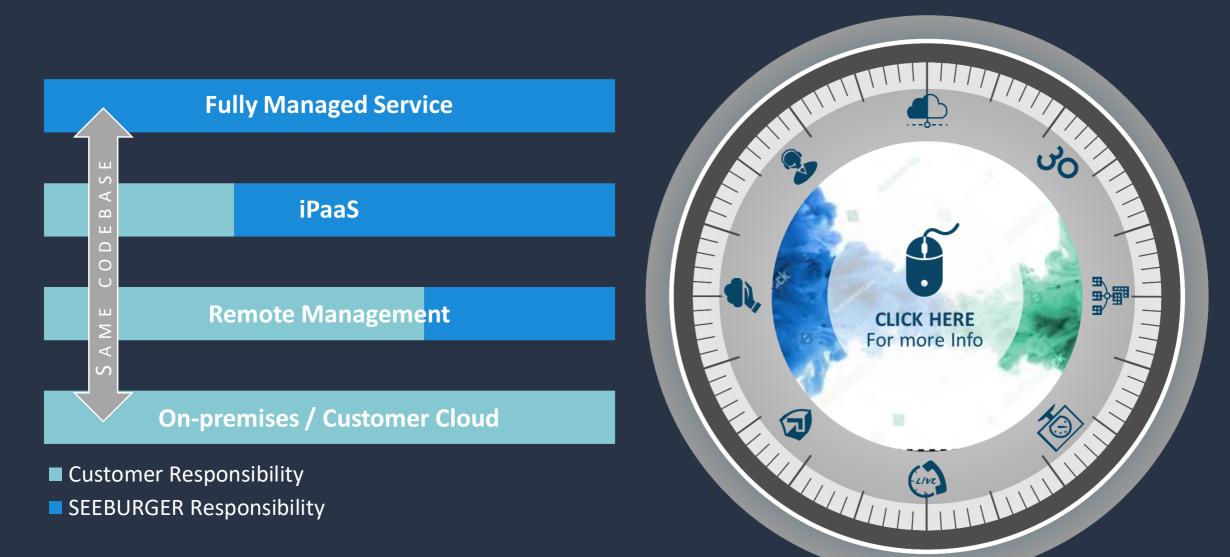

### Using the Deployment Model That Works Best for Your Organization

Depending on your security, availability and flexibility requirements, the needs of your various business units, and your IT strategy, you can choose from the following deployment and operational options:

#### **On-Premises**

You operate the SEEBURGER integration platform yourself – in your data center, with your hardware, your team, your way or in your chosen **private cloud**. SEEBURGER supports you remotely if you wish, e.g. in monitoring and error detection.

#### iPaaS

Choose iPaaS if your team handles all integration tasks but you want to operate the platform in the cloud. SEEBURGER takes care of the secure, highly available operation. You develop your own mappings, configurations, etc.

#### **Full Service**

Ideal for those who want an integration platform in the cloud without the use of corporate resources. SEEBURGER takes care of all integration tasks for you so that you can concentrate on your core business.

### **SEEBURGER – Deployment options**